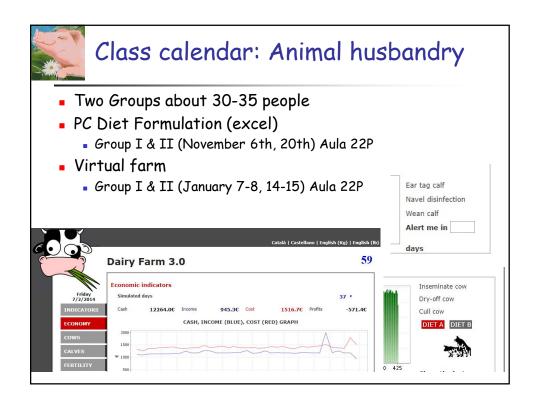

point for Virtual farm +
  - Up to 2 points by TOP HAT partecipation
    - During lectures I will formulate questions
    - Must partecipate and answer correctly to at least 50% of the questions
  - TOP HAT
    - Android and IOS App
    - Download and install on your device



### TOP HAT APP

- TOP HAT
  - Android and IOS App
  - Download and install on your device
    - la prima volta che accedi, clicca su "create student account"





# TOP HAT APP

- TOP HAT
  - Enter with your @studenti.unipd.it account using your single sign on password
  - Join Corse Animal Husbandry 834078



# Large Animal Husbandry

- Cattle (dairy and beef):
  - ~ 20 hrs
    - Virtual farm (5 hrs 2 grups)
    - Diet Formulation (PC Classroom) (5 hrs 2 grups)
- Swine:
  - ~ 15 hrs
- Small Ruminants:
  - ~ 5 hrs





## Class Material: Animal husbandry

- Ppt presentation in pdf
- Reading and video material
- They will be loaded on Faculty moodle
- Other readings (Optionals):
- the Large Dairy Herd Management (3rd ed., e-book).
- Bertacchini F., Campani I. Manuale di Allevamento Suino. Edagricole ISBN 88-506-0034-8
- ALIMENTAZIONE DELLA VACCA DA LATTE DELL'ORTO, V., SAVOINI G. Edagricole, 2005, 1° edizione ISBN: 978885064570