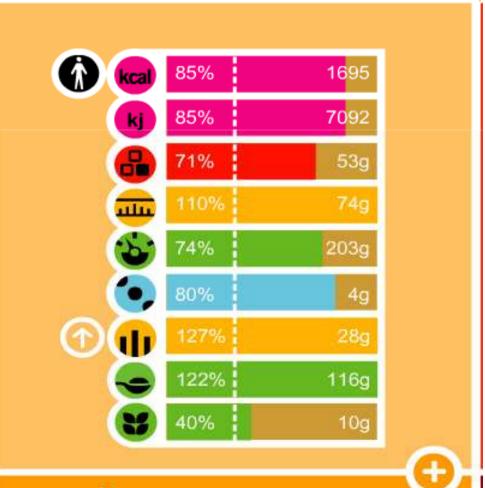

# McDonald menu

vour meal selection 1

Energy Energy **Protein** Fat Carbohydrates Salt Saturated fats **Sugars** Fibre

your meal tray

at later

Strawberry Sundae

Coca-Cola Medium

French Fries Medium