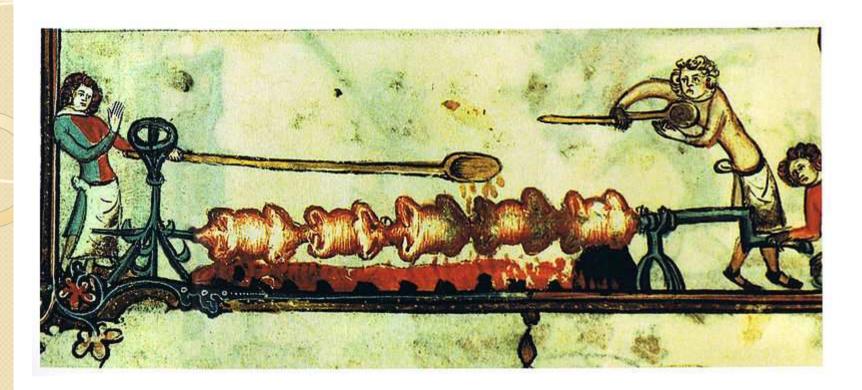

Chickens being roasted on a spit. *Romance of Alexander*, Bruges, 1338-44 The Bodleian Library, Oxford, MS 264 fol 170v