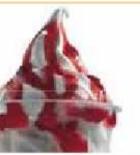

## Strawberry Sundae

Strawberry Sundae

### Soft dairy ice cream swirled with strawberry sauce

AllergensGluten-Soya-Nuts-Peanuts-Sesame-MilkcontainsEggs-