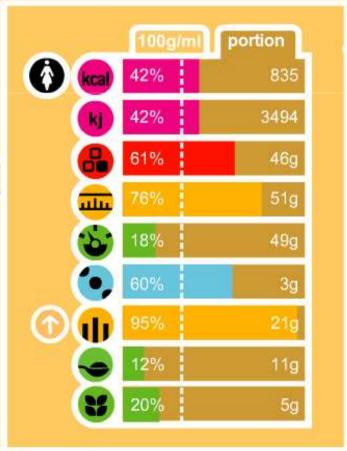

# McDonald menu

vour meal selection 1

Energy Energy **Protein** Fat Carbohydrates Salt Saturated fats **Sugars** Fibre

your meal tray

at later

Strawberry Sundae

Coca-Cola Medium

French Fries Medium