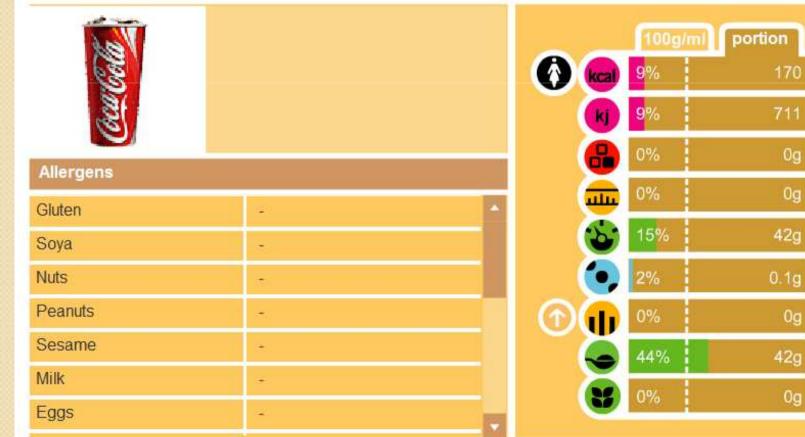

### Cocke

Coca-Cola Medium

# McDonald menu

vour meal selection 1

Energy Energy **Protein** Fat Carbohydrates Salt Saturated fats **Sugars** Fibre

your meal tray

at later

Strawberry Sundae

Coca-Cola Medium

French Fries Medium