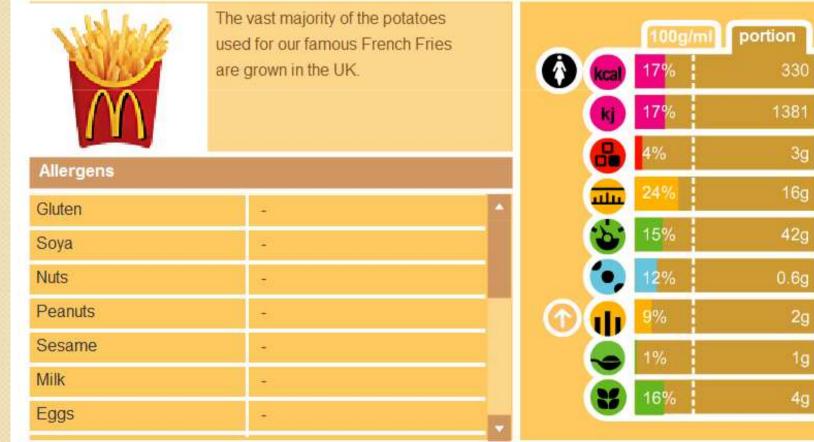

antity     | + + +  | + +    | + + +  |
| Fat quality      | +      | + + +  | + +    |
| Fibre quantity   | +      | + + +  | + + +  |



Chickens being roasted on a spit. *Romance of Alexander*, Bruges, 1338-44 The Bodleian Library, Oxford, MS 264 fol 170v



## McDonald





### **McDonald**

Food

### Delicious starts right here.

Share



# **Big Tasty**

#### **Big Tasty**



A 100% beef patty with 3 slices cheese made with Emmental, tomato, lettuce, fresh onion and Big Tasty sauce on a sesame seed bun

#### Allergens

| Gluten  | contains | * |
|---------|----------|---|
| Soya    | contains |   |
| Nuts    |          |   |
| Peanuts | ÷        |   |
| Sesame  | contains |   |
| Milk    | contains |   |
| Eggs    | contains |   |





### **French Fries**

#### French Fries Medium





## Strawberry Sundae

Strawberry Sundae



### Soft dairy ice cream swirled with strawberry sauce

AllergensGluten-Soya-Nuts-Peanuts-Sesame-MilkcontainsEggs-





### Cocke

Coca-Cola Medium





# McDonald menu

vour meal selection 1



Energy Energy **Protein** Fat Carbohydrates Salt Saturated fats **Sugars** Fibre

your meal tray

at later

Strawberry Sundae

Coca-Cola Medium

French Fries Medium

**Big Tasty** 



# Big Tasty

#### **Big Tasty**



A 100% beef patty with 3 slices cheese made with Emmental, tomato, lettuce, fresh onion and Big Tasty sauce on a sesame seed bun

#### Allergens

| Gluten  | contains |   |
|---------|----------|---|
| Soya    | contains |   |
| Nuts    | *        |   |
| Peanuts | ÷        | Π |
| Sesame  | contains |   |
| Milk    | contains |   |
| Eg