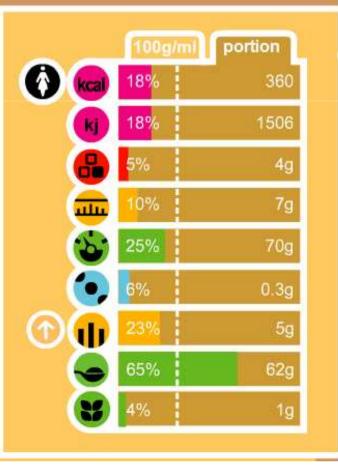

## Strawberry Sundae

Strawberry Sundae

### Soft dairy ice cream swirled with strawberry sauce

AllergensGluten-Soya-Nuts-Peanuts-Sesame-MilkcontainsEggs-