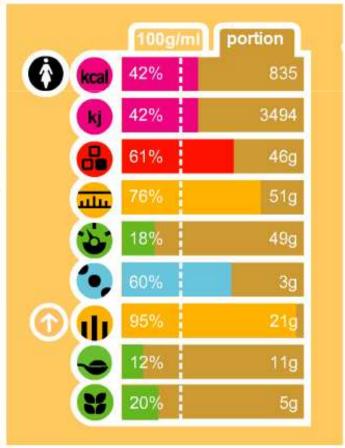

# McDonald menu

vour meal selection 1

Energy Energy **Protein** Fat Carbohydrates Salt Saturated fats **Sugars** Fibre

your meal tray

at later

Strawberry Sundae

Coca-Cola Medium

French Fries Medium